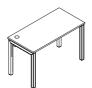

### WORKSTATIONS:

Linear (Single) Workstation

Linear (Back to Back) Workstation

L Shape Workstation

120D Workstation