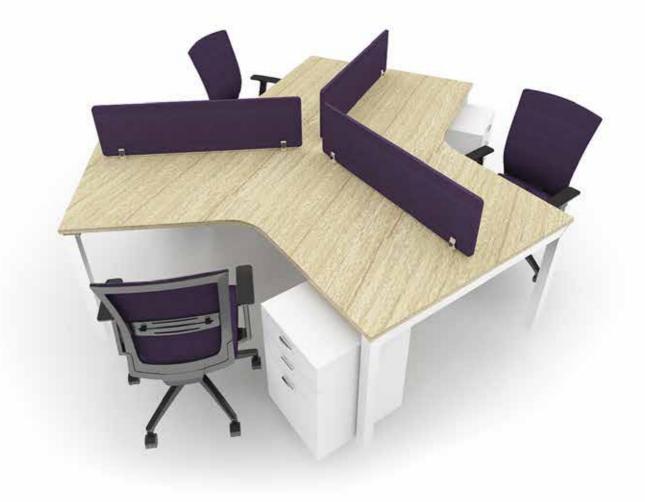

### WORKSTATIONS:

Linear (Single) Workstation

Linear (Back to Back) Workstation

L Shape Workstation

120D Workstation

### SCREENS:

Framed Screen

Framed Split Screen

Frameless Screen

Glass Screen

Fabric Divider

Glass / Acrylic / Frosted Glass Divider

Screen

LEGS:

Square Open Leg with Modesty

Rectangle Open Leg

Rectangle Close Leg

**COLOURS AND FINISHES** 