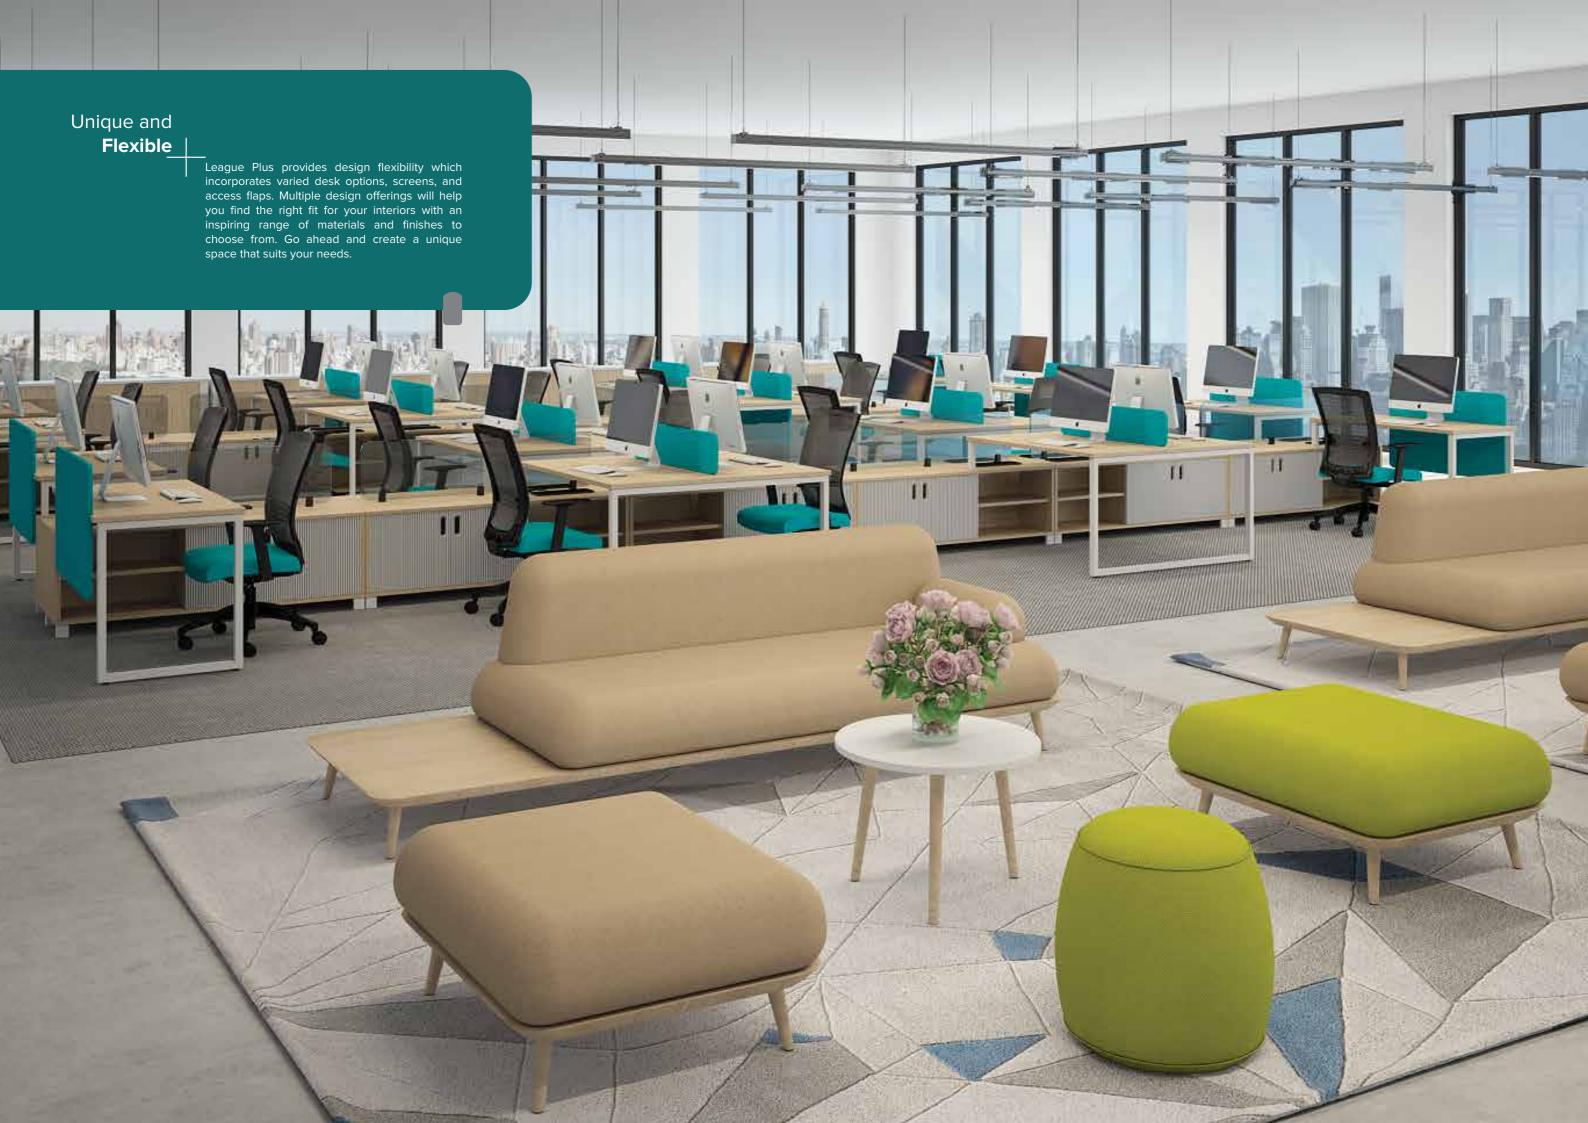

## League **Plus**

Open and collaborative workspaces are redefining businesses today. League Plus supports an interactive work environment and can be easily adapted to different work styles. Designed to promote harmony and active sharing, it integrates great value with aesthetics & efficiency. Smart and refreshing elements are combined in a range of colours, textures and orientations to facilitate a productive exchange of ideas and conversations.