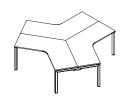

### WORKSTATIONS:

Linear (Single) Workstation

Linear (Back to Back) Workstation

L Shape Workstation

120D Workstation