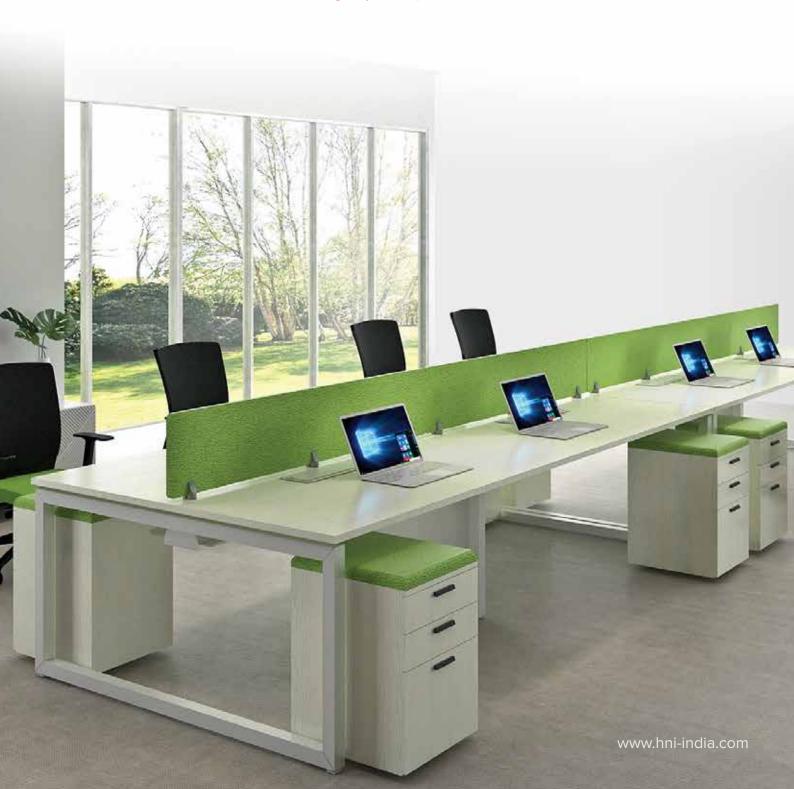

## League **Plus**

Open and collaborative workspaces are redefining businesses today. League Plus supports an interactive work environment and can be easily adapted to different work styles. Designed to promote harmony and active sharing, it integrates great value with aesthetics & efficiency. Smart and refreshing elements are combined in a range of colours, textures and orientations to facilitate a productive exchange of ideas and conversations.

Now sharing an idea or a cup of coffee is easy.