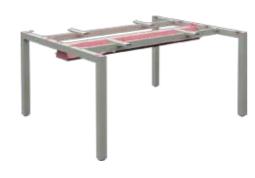

### WORKSTATIONS:

Linear (Single) Workstation

Linear (Back to Back) Workstation

L Shape Workstation

120D Workstation