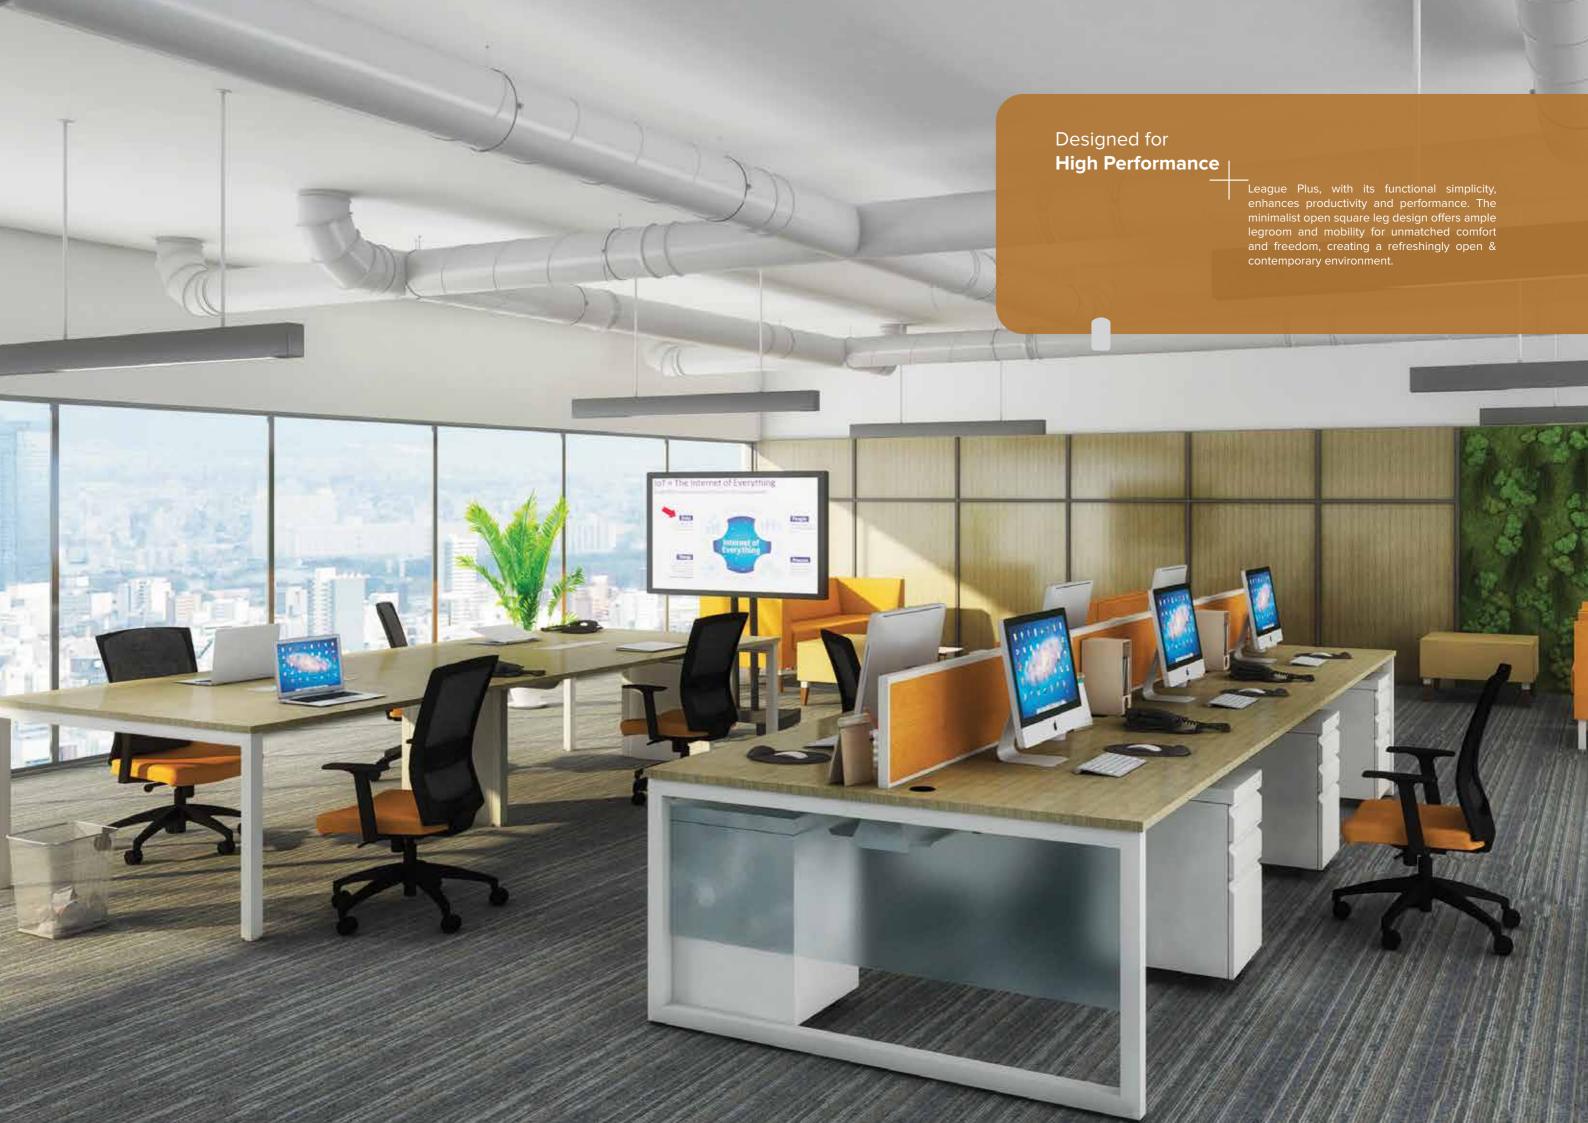

## League **Plus**

Open and collaborative workspaces are redefining businesses today. League Plus supports an interactive work environment and can be easily adapted to different work styles. Designed to promote harmony and active sharing, it integrates great value with aesthetics & efficiency. Smart and refreshing elements are combined in a range of colours, textures and orientations to facilitate a productive exchange of ideas and conversations.