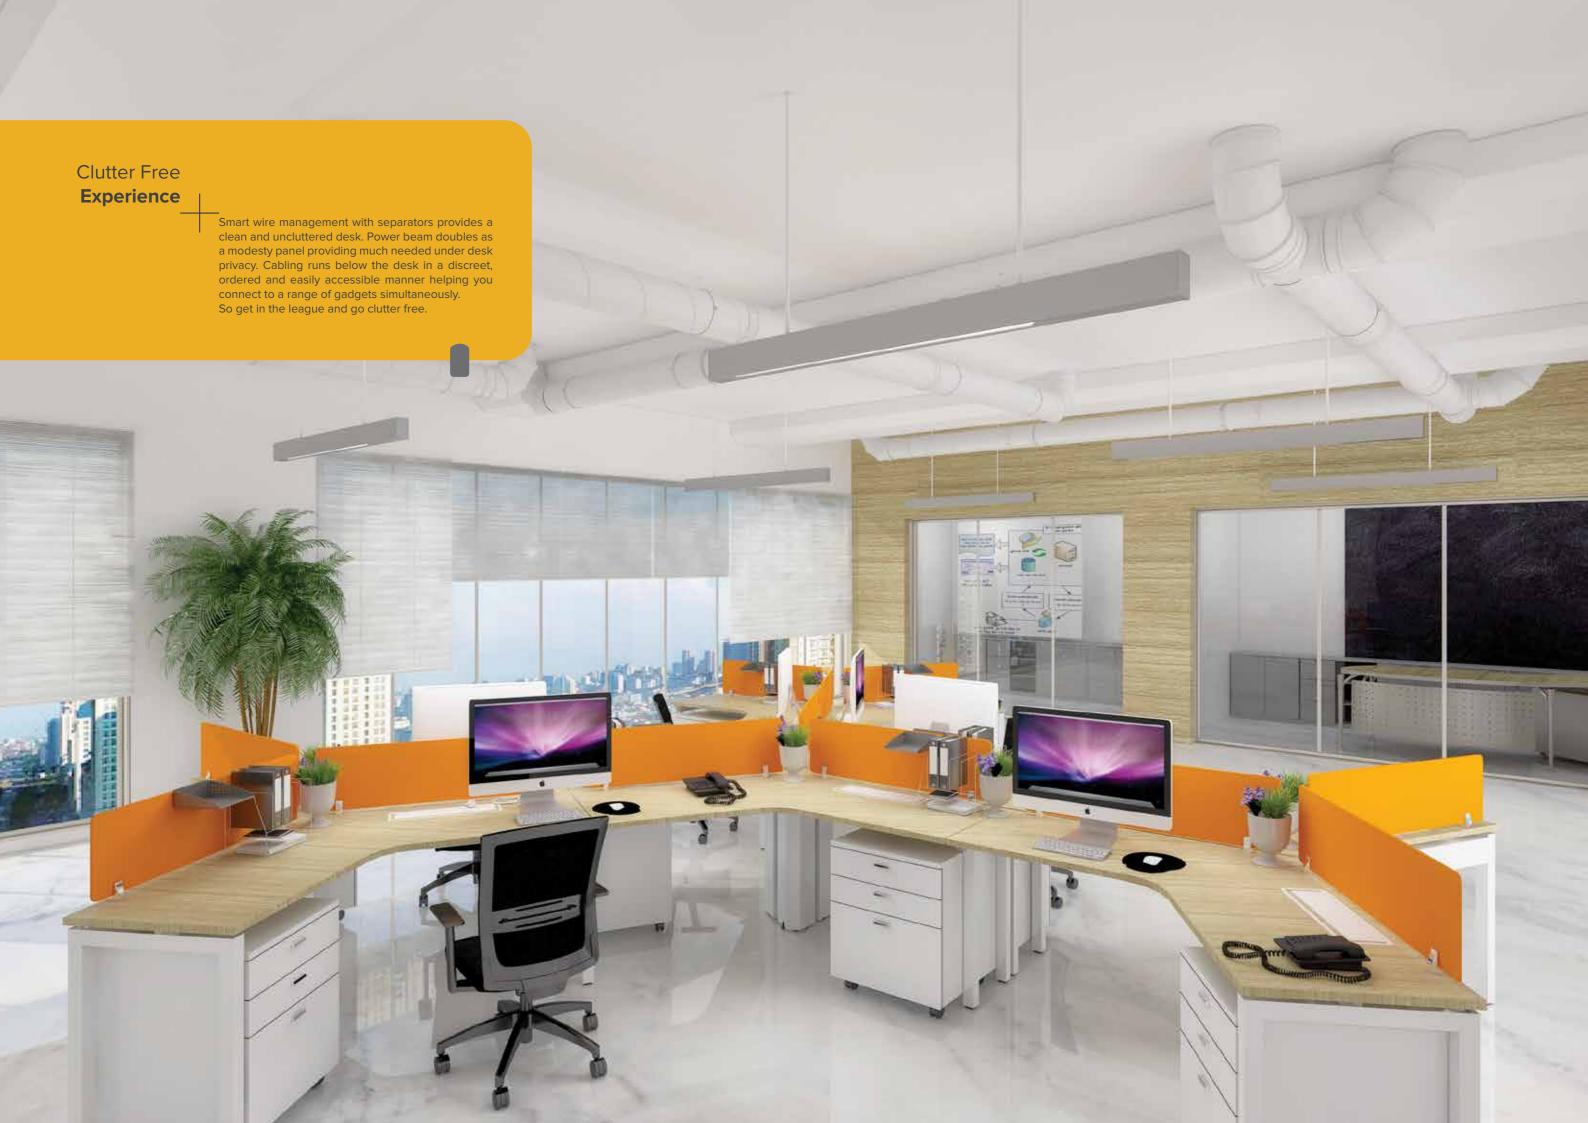

## League **Plus**

Open and collaborative workspaces are redefining businesses today. League Plus supports an interactive work environment and can be easily adapted to different work styles. Designed to promote harmony and active sharing, it integrates great value with aesthetics & efficiency. Smart and refreshing elements are combined in a range of colours, textures and orientations to facilitate a productive exchange of ideas and conversations.

Now sharing an idea or a cup of coffee is easy.