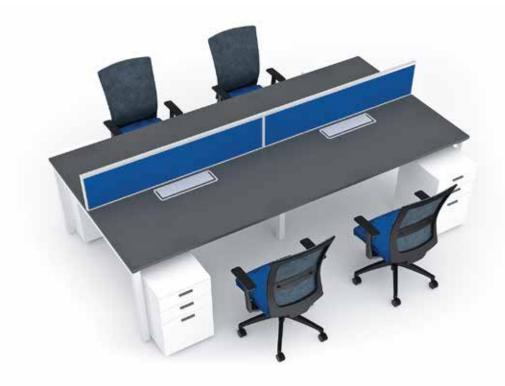

## League **Plus**

Open and collaborative workspaces are redefining businesses today. League Plus supports an interactive work environment and can be easily adapted to different work styles. Designed to promote harmony and active sharing, it integrates great value with aesthetics & efficiency. Smart and refreshing elements are combined in a range of colours, textures and orientations to facilitate a productive exchange of ideas and conversations.

Now sharing an idea or a cup of coffee is easy.

### WORKSTATIONS:

Linear (Single) Workstation

Linear (Back to Back) Workstation

L Shape Workstation

120D Workstation