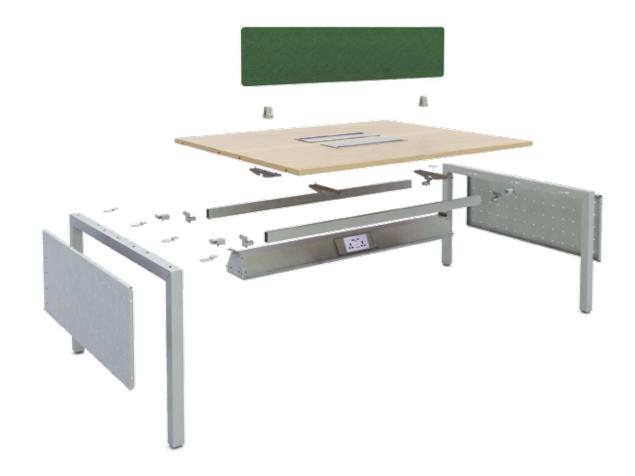

# League **Plus**

Performance + Longevity + Unique + Smart



## League **Plus**

Open and collaborative workspaces are redefining businesses today. League Plus supports an interactive work environment and can be easily adapted to different work styles. Designed to promote harmony and active sharing, it integrates great value with aesthetics & efficiency. Smart and refreshing elements are combined in a range of colours, textures and orientations to facilitate a productive exchange of ideas and conversations.

Now sharing an idea or a cup of coffee is easy.











### STEP 1



STEP 3



### STEP 2



STEP 4



## STATEMENT OF LINE

### WORKSTATIONS:









Linear (Single) Workstation

Linear (Back to Back) Workstation

L Shape Workstation

120D Workstation

### SCREENS:













Framed Screen

Framed Split Screen

Frameless Screen

Glass Screen

Fabric Divider

Glass / Acrylic / Frosted Glass Divider

Screen

LEGS:







Square Open Leg with Modesty



Rectangle Open Leg



Rectangle Close Leg

**COLOURS AND FINISHES** 

### FABRICS:















































### LAMINATES:





























### POWDERCOAT:



























Ahmedabad: +91 8511131517 | Bengaluru: +91 7259021282 | Chennai: +91 9840900322 | Delhi: +91 8800392662 Hyderabad: +91 8978211933 | Kolkata: +91 8584039470 | Mumbai: +91 8600039