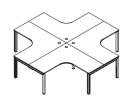

### WORKSTATIONS:

Linear (Single) Workstation

Linear (Back to Back) Workstation

L Shape Workstation

120D Workstation