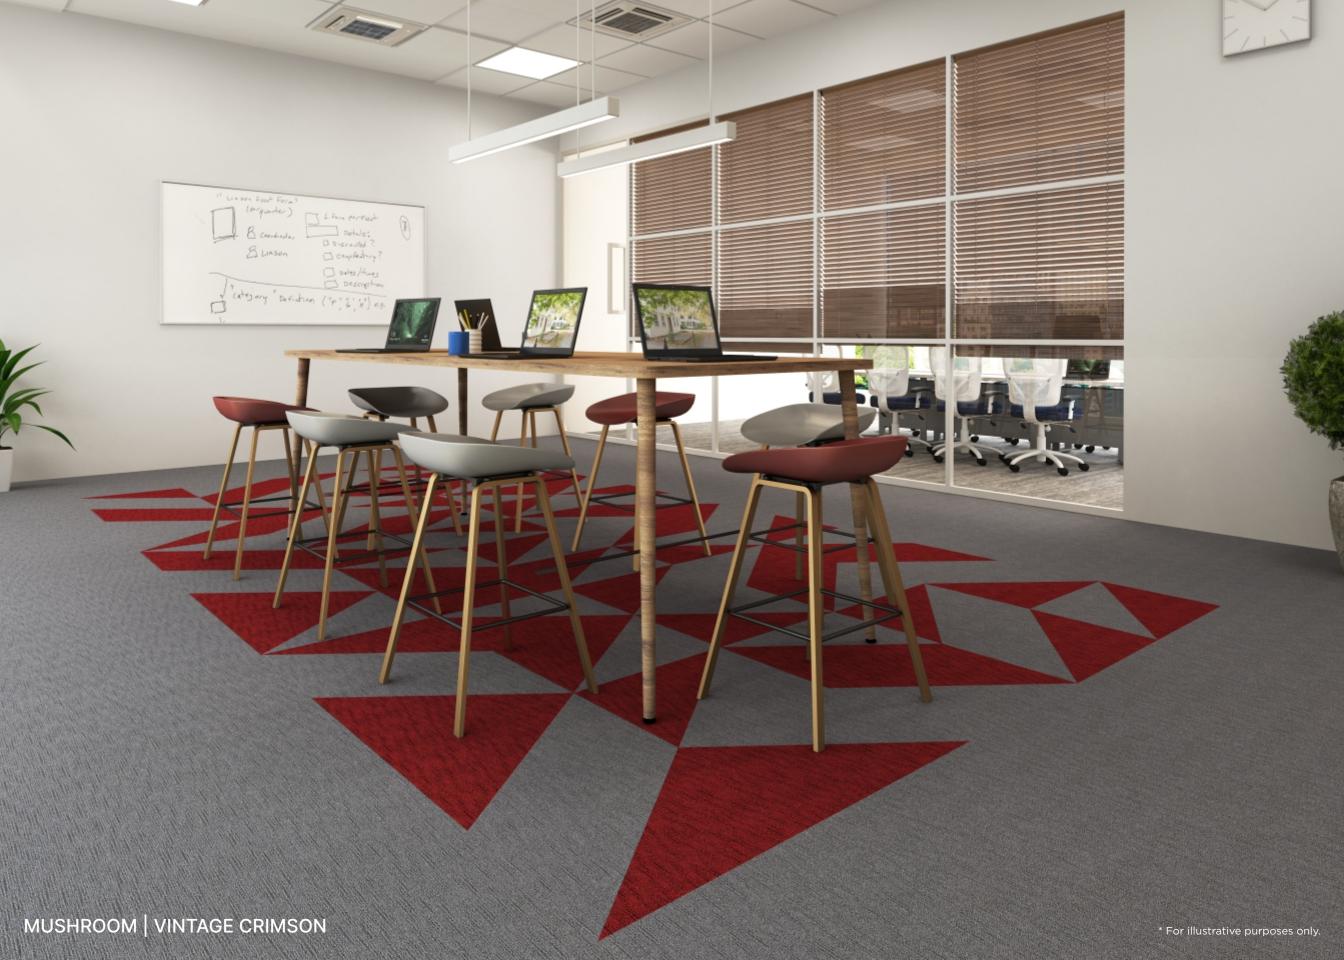

This collection was designed to add a fresh pop of color to any carpet tile layout. The selection of hues was chosen to partner with each other or any of our other beautiful carpet tile collections.

AUBURN

VINTAGE CRIMSON

CARIMINE

PERSIMMON

**BUTTER CUP** 

PEONY

ELECTRIC YELLOW

DAFFODILE

LIME