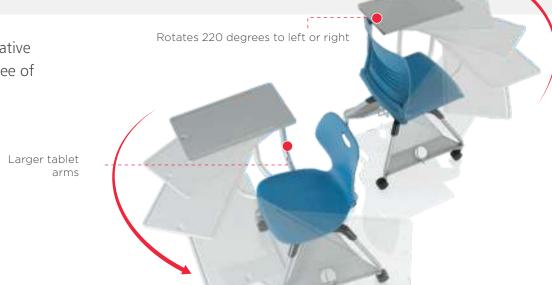

# Designed to move quickly, easily and often, Learn2 adapts to user needs.

Support arm rotates 220 degrees to left or right. Non-handed design allows for work surface to be positioned at right, left or centre. Design provides for ample belly room, leg and knee clearance. Swivel seat for effortless ingress and egress.