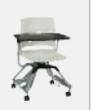

## Strive<sup>®</sup>

w/ rack

w/ rack and cup holder

w/ flat rack

no rack

no worksurface

cantilevered arms no worksurface

#### Learn2-Strive shell

Solid Poly or Upholstered Seat; Casters or Glides

| With Surface, No Rack   | W23.25" | D28.34" | H34.5 |
|-------------------------|---------|---------|-------|
| With Surface, With Rack | W23.25" | D28.34" | H34.5 |
| Worksurface             | W21.5"  | D13"    |       |
|                         |         |         |       |
| No Surface, No Rack     | W21.5"  | D23.25" | H34.5 |
| No Surface, With Rack   | W23.25" | D23.25" | H34.5 |
|                         |         |         |       |