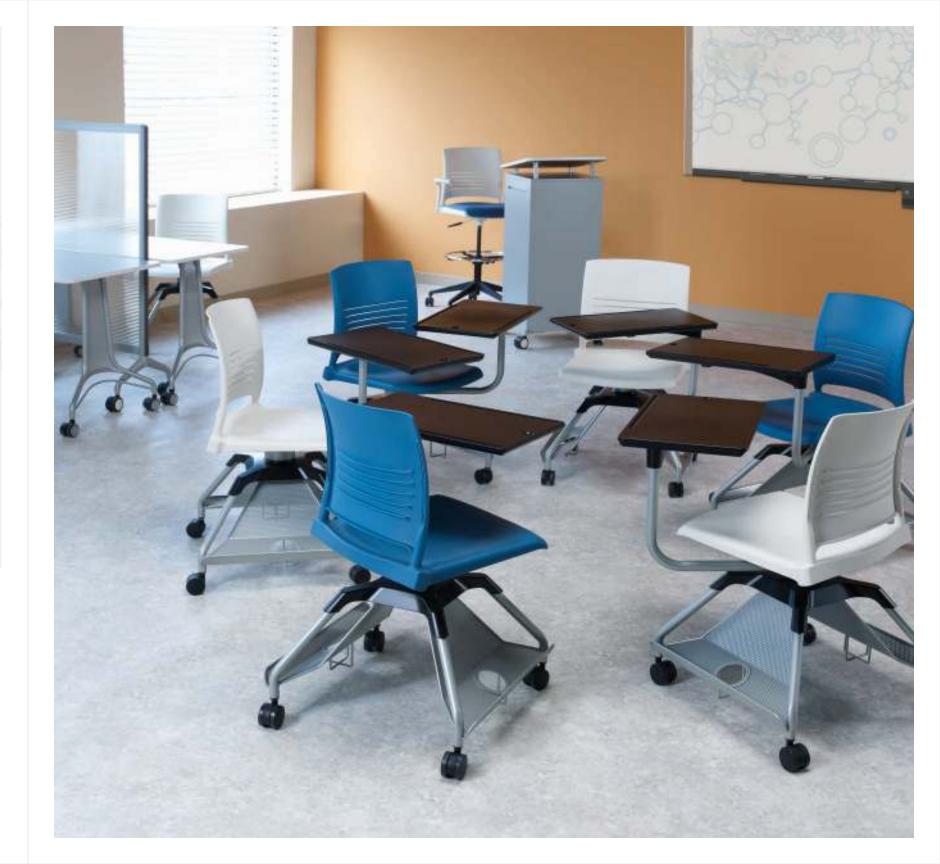

Learn2 is designed to move quickly, easily and often. With its youthful and bright looks, Learn2 is the perfect choice for learning environments.

# Designed to move quickly, easily and often, Learn2 adapts to user needs.

Support arm rotates 220 degrees to left or right. Non-handed design allows for work surface to be positioned at right, left or centre. Design provides for ample belly room, leg and knee clearance. Swivel seat for effortless ingress and egress.

Modes of learning are dynamic and keep changing, and leaning spaces need to adapt. People need the freedom to move, group and regroup, reach out, interact and connect with each other or work in solitude.

Our education furniture holds up to decades of rigorous use by the student body.

Proper ergonomics improve comfort, which is instrumental in ensuring students stay focused and attentive.

Learn2 is engineered with innovative materials to provide a high degree of comfort and durability