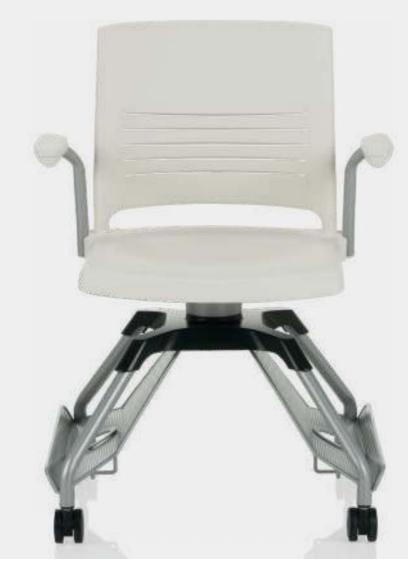

# Designed to move quickly, easily and often, Learn2 adapts to user needs.

Support arm rotates 220 degrees to left or right. Non-handed design allows for work surface to be positioned at right, left or centre. Design provides for ample belly room, leg and knee clearance. Swivel seat for effortless ingress and egress.

## Strive<sup>®</sup>

w/ rack

w/ rack and cup holder

w/ flat rack

no rack

no worksurface

cantilevered arms no worksurface

## Learn2-Strive shell with cantilever arms

| With Surface, No Rack   | W24.25" | D28.34" | H34.5" |
|-------------------------|---------|---------|--------|
| With Surface, With Rack | W24.25" | D28.34" | H34.5" |
| Worksurface             | W21.5"  | D13"    |        |
|                         |         |         |        |
| No Surface, No Rack     | W22.5"  | D23.25" | H34.5" |
| No Surface, With Rack   | W24.25" | D23.25" | H34.5" |
|                         |         |         |        |