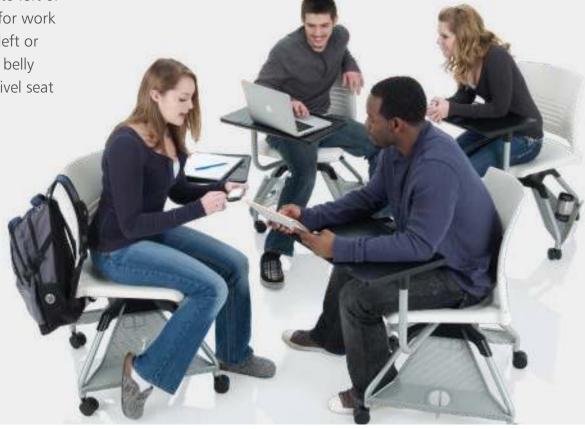

Modes of learning are dynamic and keep changing, and leaning spaces need to adapt. People need the freedom to move, group and regroup, reach out, interact and connect with each other or work in solitude.

# Designed to move quickly, easily and often, Learn2 adapts to user needs.

Support arm rotates 220 degrees to left or right. Non-handed design allows for work surface to be positioned at right, left or centre. Design provides for ample belly room, leg and knee clearance. Swivel seat for effortless ingress and egress.