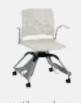

Learn2 is designed to move quickly, easily and often. With its youthful and bright looks, Learn2 is the perfect choice for learning environments.

# Designed to move quickly, easily and often, Learn2 adapts to user needs.

Support arm rotates 220 degrees to left or right. Non-handed design allows for work surface to be positioned at right, left or centre. Design provides for ample belly room, leg and knee clearance. Swivel seat for effortless ingress and egress.