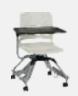

#### Learn2-Wave shell

Solid Poly or Upholstered Seat; Casters or Glides

| With Surface, No Rack   | W23.25" | D28-34" | H33.3" |
|-------------------------|---------|---------|--------|
| With Surface, With Rack | W23.25" | D28-34" | H33.3" |
| Worksurface             | W21.5"  | D13"    |        |

| No Surface, No Rack   | W21.5"  | D23.25" | H33.3" |
|-----------------------|---------|---------|--------|
| No Surface, With Rack | W23.25" | D23.25" | H33.3" |