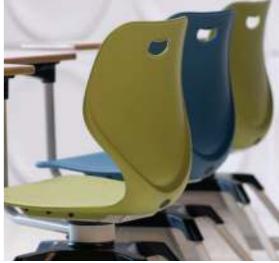

Learn2 is designed to move quickly, easily and often. With its youthful and bright looks, Learn2 is the perfect choice for learning environments.

Our education furniture holds up to decades of rigorous use by the student body.

Proper ergonomics improve comfort, which is instrumental in ensuring students stay focused and attentive.

Learn2 is engineered with innovative materials to provide a high degree of comfort and durability