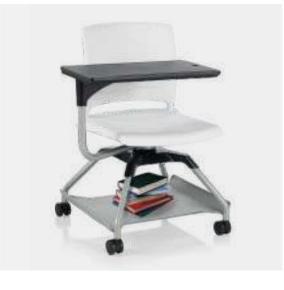

#### Learn2-Wave shell

Solid Poly or Upholstered Seat; Casters or Glides

| With Surface, No Rack   | W23.25" | D28-34" | H33.3" |
|-------------------------|---------|---------|--------|
| With Surface, With Rack | W23.25" | D28-34" | H33.3" |
| Worksurface             | W21.5"  | D13"    |        |

| No Surface, No Rack   | W21.5"  | D23.25" | H33.3" |
|-----------------------|---------|---------|--------|
| No Surface, With Rack | W23.25" | D23.25" | H33.3" |

#### Learn2-Strive shell

Solid Poly or Upholstered Seat; Casters or Glides

| With Surface, No Rack   | W23.25" | D28.34" | H34.5 |
|-------------------------|---------|---------|-------|
| With Surface, With Rack | W23.25" | D28.34" | H34.5 |
| Worksurface             | W21.5"  | D13"    |       |
|                         |         |         |       |
| No Surface, No Rack     | W21.5"  | D23.25" | H34.5 |
| No Surface, With Rack   | W23.25" | D23.25" | H34.5 |
|                         |         |         |       |