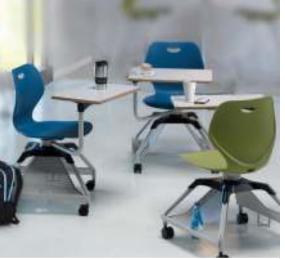

Learn2 is designed to move quickly, easily and often. With its youthful and bright looks, Learn2 is the perfect choice for learning environments.

# Designed to move quickly, easily and often, Learn2 adapts to user needs.

Support arm rotates 220 degrees to left or right. Non-handed design allows for work surface to be positioned at right, left or centre. Design provides for ample belly room, leg and knee clearance. Swivel seat for effortless ingress and egress.

Our education furniture holds up to decades of rigorous use by the student body.

Proper ergonomics improve comfort, which is instrumental in ensuring students stay focused and attentive.

Learn2 is engineered with innovative materials to provide a high degree of comfort and durability