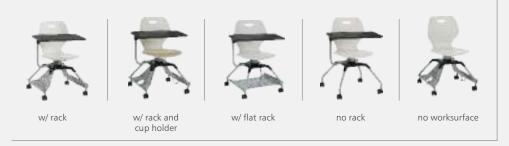

## Strive<sup>®</sup>

w/ rack

w/ rack and cup holder

w/ flat rack

no rack

no worksurface

cantilevered arms no worksurface