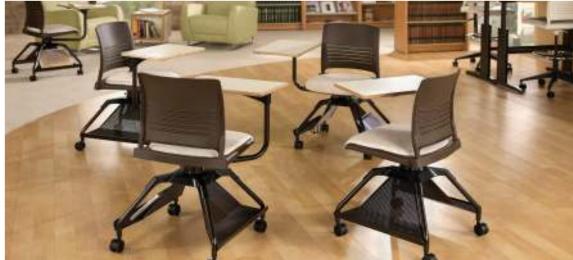

Learn2 is designed to move quickly, easily and often. With its youthful and bright looks, Learn2 is the perfect choice for learning environments.

Modes of learning are dynamic and keep changing, and leaning spaces need to adapt. People need the freedom to move, group and regroup, reach out, interact and connect with each other or work in solitude.

The boundaries of traditional learning have dissolved away and learning happens everywhere.

Technology and social evolution has changed the way we interact, work and learn. Spaces have to evolve to allow for contemporary learning unfettered by rules and methods of traditional learning environments.