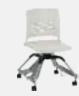

# Designed to move quickly, easily and often, Learn2 adapts to user needs.

Support arm rotates 220 degrees to left or right. Non-handed design allows for work surface to be positioned at right, left or centre. Design provides for ample belly room, leg and knee clearance. Swivel seat for effortless ingress and egress.