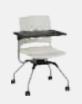

#### Learn2-Strive shell

Solid Poly or Upholstered Seat; Casters or Glides

| With Surface, No Rack   | W23.25" | D28.34" | H34.5 |
|-------------------------|---------|---------|-------|
| With Surface, With Rack | W23.25" | D28.34" | H34.5 |
| Worksurface             | W21.5"  | D13"    |       |
|                         |         |         |       |
| No Surface, No Rack     | W21.5"  | D23.25" | H34.5 |
| No Surface, With Rack   | W23.25" | D23.25" | H34.5 |
|                         |         |         |       |

## Learn2-Strive shell with cantilever arms

| With Surface, No Rack   | W24.25" | D28.34" | H34.5" |
|-------------------------|---------|---------|--------|
| With Surface, With Rack | W24.25" | D28.34" | H34.5" |
| Worksurface             | W21.5"  | D13"    |        |
|                         |         |         |        |
| No Surface, No Rack     | W22.5"  | D23.25" | H34.5" |
| No Surface, With Rack   | W24.25" | D23.25" | H34.5" |
|                         |         |         |        |