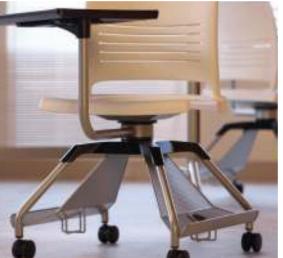

# Designed to move quickly, easily and often, Learn2 adapts to user needs.

Support arm rotates 220 degrees to left or right. Non-handed design allows for work surface to be positioned at right, left or centre. Design provides for ample belly room, leg and knee clearance. Swivel seat for effortless ingress and egress.

Our education furniture holds up to decades of rigorous use by the student body.

Proper ergonomics improve comfort, which is instrumental in ensuring students stay focused and attentive.

Learn2 is engineered with innovative materials to provide a high degree of comfort and durability