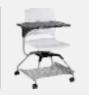

#### Learn2-Strive shell

Solid Poly or Upholstered Seat; Casters or Glides

| With Surface, No Rack   | W23.25" | D28.34" | H34.5 |
|-------------------------|---------|---------|-------|
| With Surface, With Rack | W23.25" | D28.34" | H34.5 |
| Worksurface             | W21.5"  | D13"    |       |
|                         |         |         |       |
| No Surface, No Rack     | W21.5"  | D23.25" | H34.5 |
| No Surface, With Rack   | W23.25" | D23.25" | H34.5 |
|                         |         |         |       |

## Learn2-Strive shell with cantilever arms

| With Surface, No Rack   | W24.25" | D28.34" | H34.5" |
|-------------------------|---------|---------|--------|
| With Surface, With Rack | W24.25" | D28.34" | H34.5" |
| Worksurface             | W21.5"  | D13"    |        |
|                         |         |         |        |
| No Surface, No Rack     | W22.5"  | D23.25" | H34.5" |
| No Surface, With Rack   | W24.25" | D23.25" | H34.5" |
|                         |         |         |        |