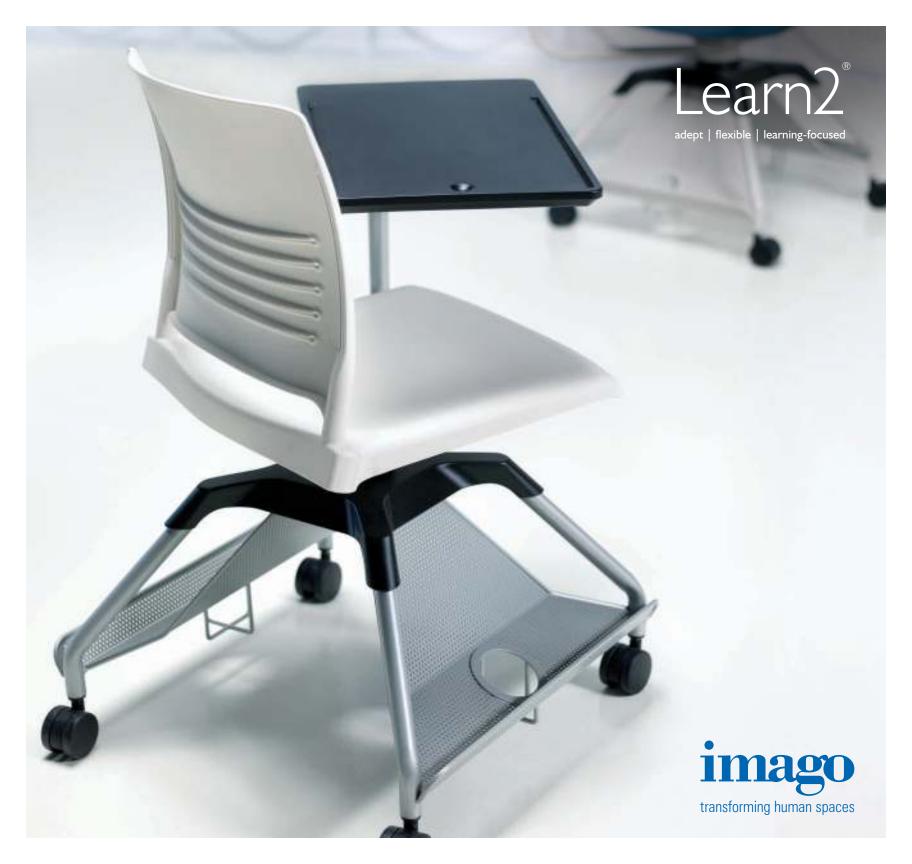

Learn2 is designed to move quickly, easily and often. With its youthful and bright looks, Learn2 is the perfect choice for learning environments.

# Designed to move quickly, easily and often, Learn2 adapts to user needs.

Support arm rotates 220 degrees to left or right. Non-handed design allows for work surface to be positioned at right, left or centre. Design provides for ample belly room, leg and knee clearance. Swivel seat for effortless ingress and egress.