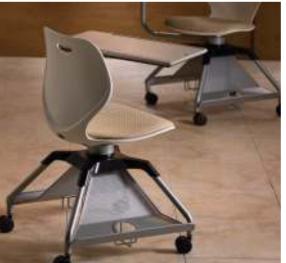

# Designed to move quickly, easily and often, Learn2 adapts to user needs.

Support arm rotates 220 degrees to left or right. Non-handed design allows for work surface to be positioned at right, left or centre. Design provides for ample belly room, leg and knee clearance. Swivel seat for effortless ingress and egress.

Our education furniture holds up to decades of rigorous use by the student body.

Proper ergonomics improve comfort, which is instrumental in ensuring students stay focused and attentive.

Learn2 is engineered with innovative materials to provide a high degree of comfort and durability