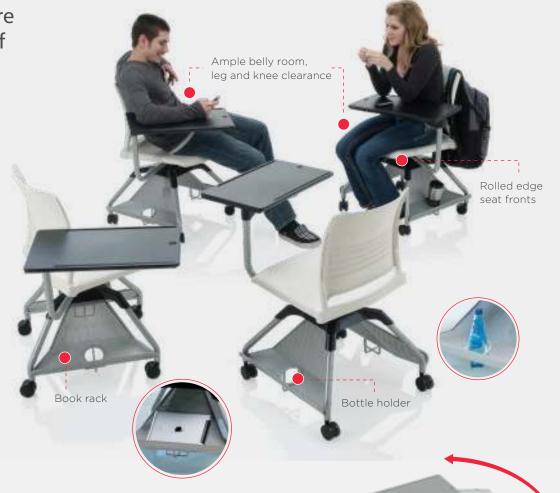

# Designed to move quickly, easily and often, Learn2 adapts to user needs.

Support arm rotates 220 degrees to left or right. Non-handed design allows for work surface to be positioned at right, left or centre. Design provides for ample belly room, leg and knee clearance. Swivel seat for effortless ingress and egress.

Our education furniture holds up to decades of rigorous use by the student body.

Proper ergonomics improve comfort, which is instrumental in ensuring students stay focused and attentive.

Learn2 is engineered with innovative materials to provide a high degree of comfort and durability